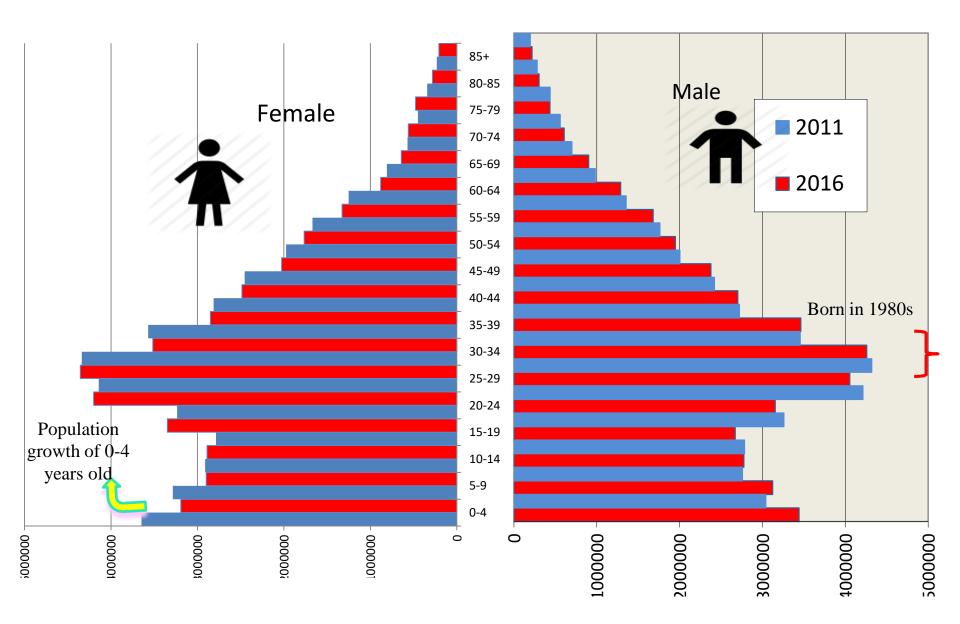

Female   | Sex ratio | Household | Household<br>size |
|------|--------------------|----------|----------|-----------|-----------|-------------------|
| 2016 | 79926270           | 40498442 | 39427828 | 103       | 24196035  | 3.3               |
| 2011 | 75149669           | 37905669 | 37244000 | 102       | 21185647  | 3.5               |
| 2006 | 70495782           | 35866362 | 34629420 | 104       | 17501771  | 4                 |
| 1996 | 60055488           | 30515159 | 29540329 | 103       | 12398235  | 4.8               |
| 1986 | 49445010           | 25280961 | 24164049 | 105       | 9673931   | 5.1               |
|      | Statistical Centre | oftran   |          | 1         | www.amara | ra ir             |

Statistical Centre of Iran

#### **Population Age Pyramid 2011-2016**



Statistical Centre of Iran

# Thank you



# Happy Nowruz





## 21<sup>th</sup> March The International Day of Nowruz

(first day of Spring)