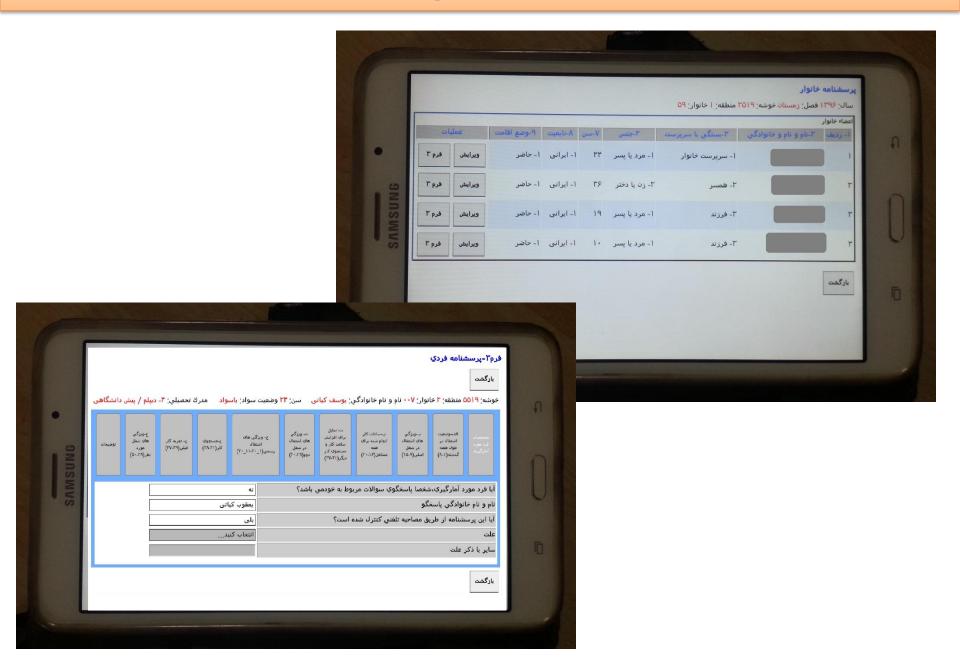

itoring the Census infrastructures



In person training: Centralized and Decentralized Distance Distance training: In addition to in person training, distance training was also used during 2<sup>nd</sup> and 3<sup>rd</sup> phase of training.

# Census Data Collection by Using Tablet



From 22 October to 30 November 2016

#### Collecting data by enumerator



#### **General Processes of E-Census by use of Tablet**

















Allocation of working unit

#### General Processes of E-Census by use of Tablet



# Installation of data collection software on tablet devices



Transferring working unit to the tablet



Supplementary and control data base





Collecting data by enumerator



Uploading working unit to the tablet

### **Tablet-questionnaire**



### **Tablet-questionnaire**



#### Collecting data by enumerator



#### **General Processes of E-Census by use of Tablet**



### Sending Collected data

### Upload working unit to the server





Map display and correction tools in SIJAD map module



- √ Creating blocks
- ✓ Deleting blocks
- √Integrating blocks
- ✓ Disintegrating blocks
- √Searching the blocks
- √Selecting the blocks
- √Map legend & guide



Reviewing map change by map expert

Reviewing work unit information by technical and executive senior expert

#### **General Processes of E-Census by use of Tablet**





Correcting work unit based on the feedbacks received



Re-taking work unit with returned questionnaire

#### Synchronization



- ☐ Data collection software (SIJAD)
  - **Create a questionnaire module**
  - Formation of administrative organi