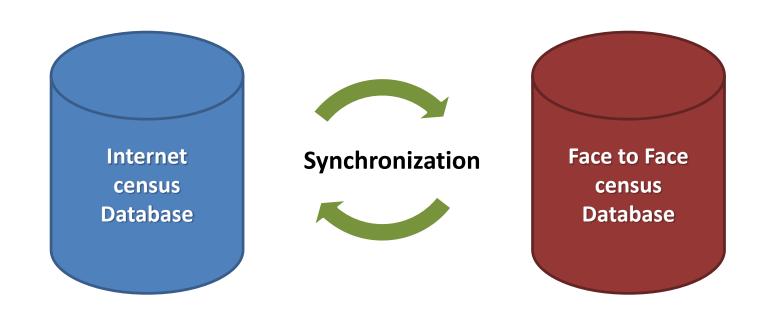

#### Synchronization

- ☐ Data collection software (SIJAD)
  - **Create a questionnaire module**
  - Formation of administrative organization module
  - **Map module**
  - Implement Rules module
  - Implement Work flow module
  - Creating Work units module (for enumerators)

- ☐ Data collection software (SIJAD)
  - **Operation** Download and Upload Working units module (Data transfer)
  - **Create Apk for Install on tablets**
  - **Encryption of data**
  - Work progress reports module (Monitoring)
  - **Web module**
  - Supervisor module