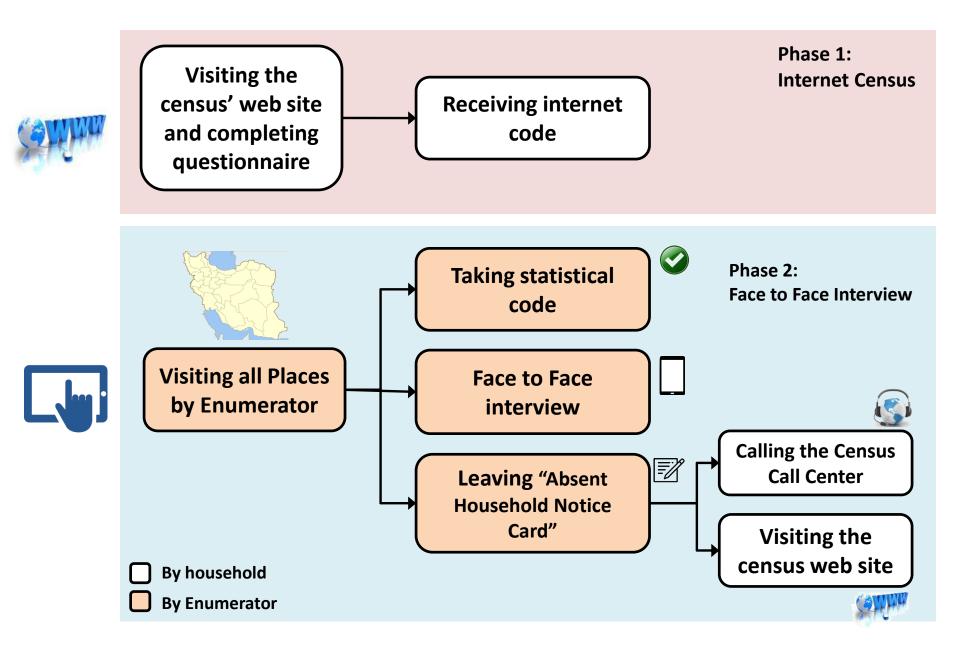

#### Phases of Census

# Census Data Collection by Using Tablet

From 22 October to 30 November 2016

#### Collecting data by enumerator

#### **General Processes of E-Census by use of Tablet**

Allocation of working unit

#### General Processes of E-Census by use of Tablet

# Installation of data collection software on tablet devices

Transferring working unit to the tablet

Supplementary and control data base

Collecting data by enumerator

Uploading working unit to the tablet