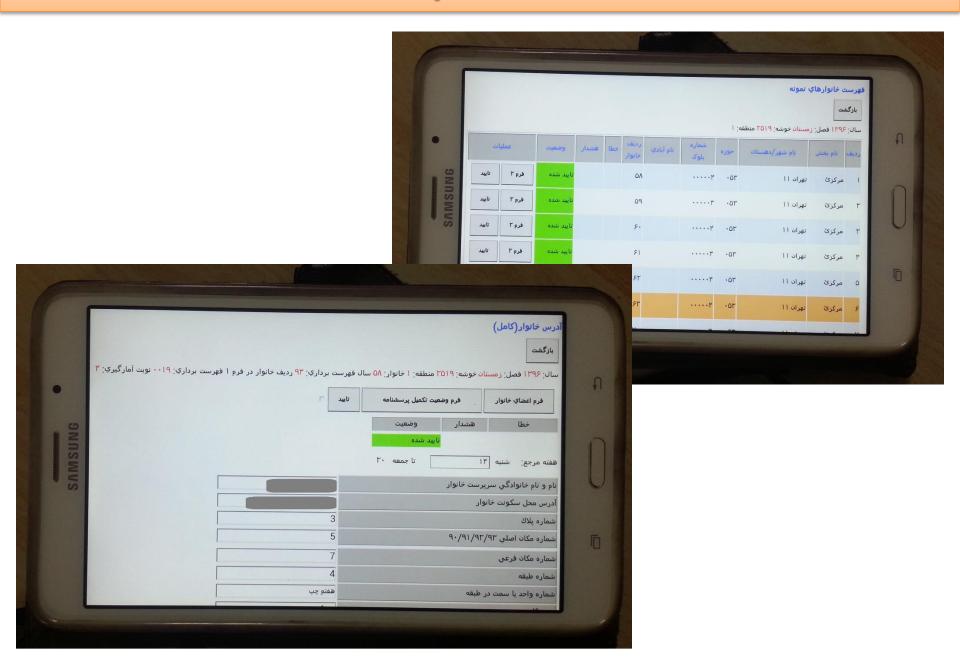

> Editing and imputation
- ➤ Monitoring the Census infrastructures



In person training: Centralized and Decentralized Distance Distance training: In addition to in person training, distance training was also used during 2<sup>nd</sup> and 3<sup>rd</sup> phase of training.

# Census Data Collection by Using Tablet



From 22 October to 30 November 2016

#### Collecting data by enumerator



#### **General Processes of E-Census by use of Tablet**

















Allocation of working unit

#### General Processes of E-Census by use of Tablet



# Installation of data collection software on tablet devices



Transferring working unit to the tablet



Supplementary and control data base





Collecting data by enumerator



Uploading working unit to the tablet

### **Tablet-questionnaire**



### **Tablet-questionnaire**



#### Collecting data by enumerator



#### **General Processes of E-Census by use of Tablet**



### Sending Collected data

### Upload working unit to the server





Map display and correction tools in SIJAD map module



- √ Creating blocks
- ✓ Deleting blocks
- √Integrating blocks
- ✓ Disintegrating blocks
- √Searching the blocks
- √Selecting the blocks
- √Map legend & guide



Reviewing map change by map expert

Reviewing work unit information by technical and executive senior expert

#### **General Processes of E-Census by use of Tablet**





Correcting work unit based on the feedbacks received



Re-taking work unit with returned questionnaire

#### Synchronization



- ☐ Data collection software (SIJAD)
  - **Create a questionnaire module**
  - Fo