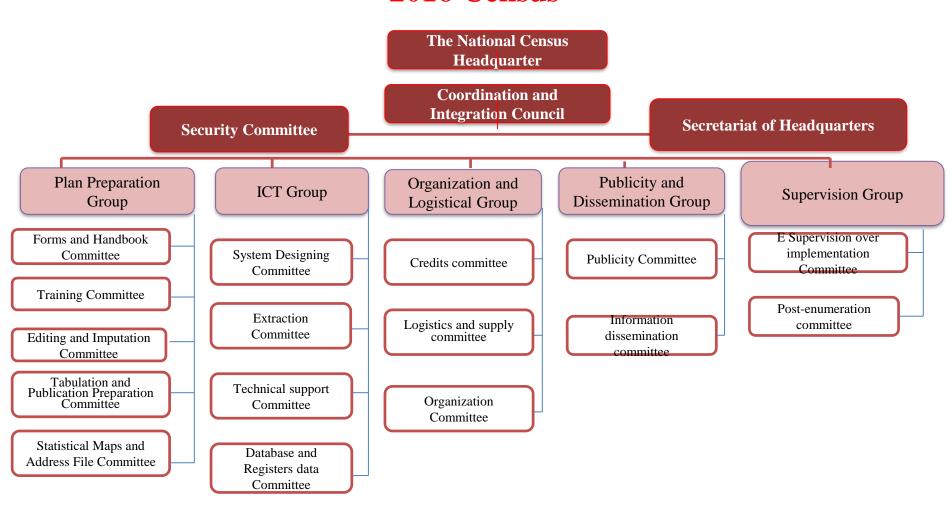

# Social conditions

- Tendency for keeping individual privacy
- Lack of collaboration in data provision
- Increase in the number of absent households

#### **Financial conditions**

-Increase in the census costs due to population growth

- Statistical conditions
- Successful experience of using tablets in surveys and agriculture census
- Possibility of using administrative data in censuses with regard to using electronic registration of data in recent years
- Increase in the literacy level of the population and penetration rate of the Internet accelerated the Internet method.

#### I.R. Iran Population and Housing Census-2016

- Designing
- Pilot
- Training
- Organization
- Implementation
- ICT & Process
- Dissemination

### Organizational Structure of Population and Housing 2016 Census



#### Phases of Census



#### **Developing 32 Software for the Census. for example:**

- internet and phone census
- > Face to Face interview with Tablet
- ➤ Map Module
- ➤ Supervising the filed operation
- > Post-enumeration
- ➤ Workforce Recruitment Portal and CRM (Customer Relationship Management)
- ➤ Virtual training
- > Editing and imputation
- ➤ Monitoring the Census infrastructures



In person training: Centralized and Decentralized Distance Distance training: In addition to in person training, distance training was also used during 2<sup>nd</sup> and 3<sup>rd</sup> phase of training.

# Census Data Collection by Using Tablet



From 22 October to 30 November 2016

#### Collecting data by enumerator



#### **General Processes of E-Census by use of Tablet**

















Alloc