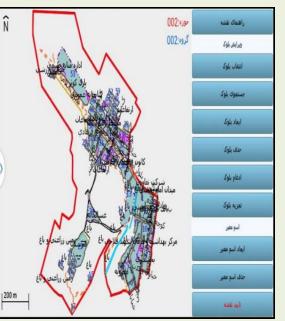

### Upload working unit to the server

Map display and correction tools in SIJAD map module

- √ Creating blocks
- ✓ Deleting blocks
- √Integrating blocks
- ✓ Disintegrating blocks
- √Searching the blocks
- √Selecting the blocks
- √Map legend & guide

Reviewing map change by map expert

Reviewing work unit information by technical and executive senior expert