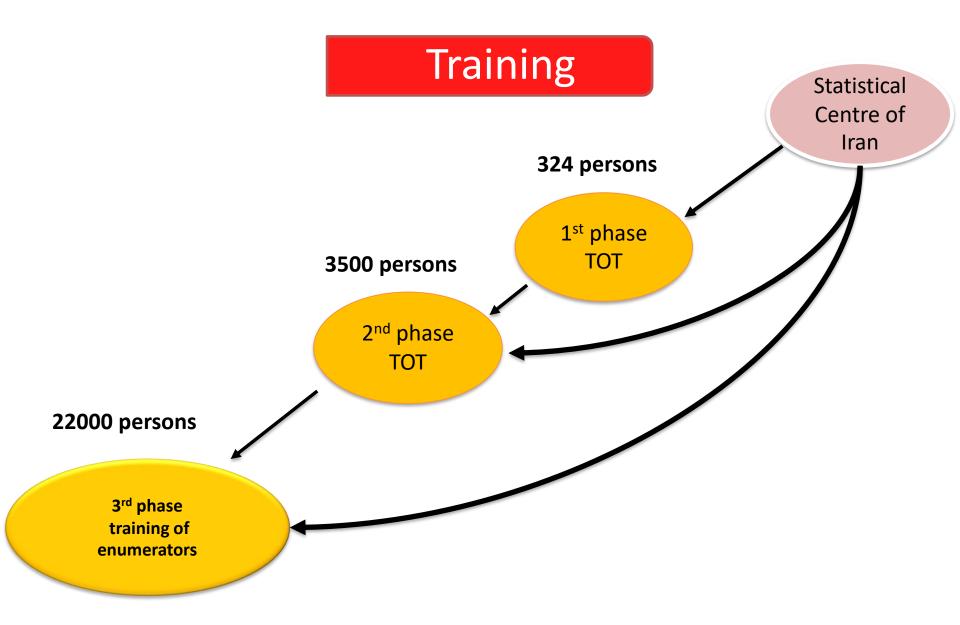

In person training: Centralized and Decentralized Distance Distance training: In addition to in person training, distance training was also used during 2<sup>nd</sup> and 3<sup>rd</sup> phase of training.