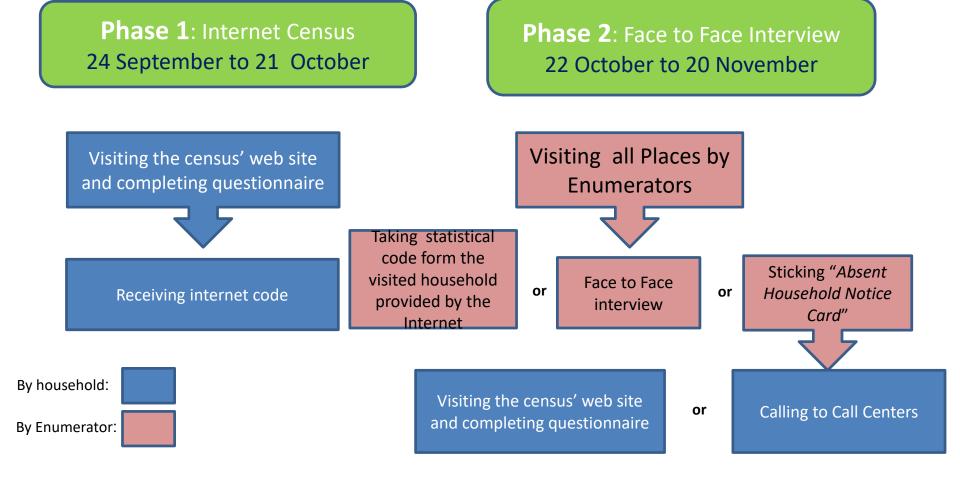

#### Phases of Census

# Census Data Collection by Using Tablet

From 22 October to 30 November 2016